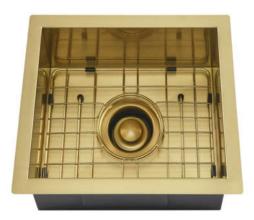

## **15" SABRINA GOLD** STAINLESS STEEL RECTANGULAR **PREP SINK KIT**

Cat. No

garbage disposal not included

| W: | 15"    |
|----|--------|
| D: | 13"    |
| H: | 8-3⁄8" |

\*Please do NOT cut hole without template or actual product.

## Features:

- ► Solid 16 gauge, 304 grade metal construction
- ► Single square bowl
- Coated for sound insulation
- Coated with PVD Gold finish
- The interior bowl features a shimmering textured finish
- Mounting clips and template included
- ► Lip is 1" wide
- Includes matching wire grid
- ► Includes matching 3-1/2" strainer
- Gold garbage disposal is available at an additional cost #55722-GS