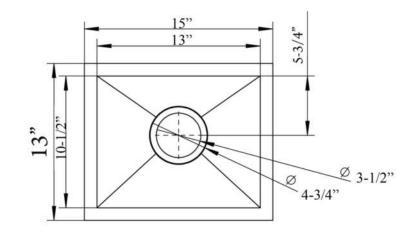

## **15" SABRINA GOLD** STAINLESS STEEL RECTANGULAR **PREP SINK KIT**

Cat. No

garbage disposal not included

| W: | 15"    |
|----|--------|
| D: | 13"    |
| H: | 8-3⁄8" |

\*Please do NOT cut hole without template or actual product.

## **Interior Dimensions:**

Basin Interior: 13" W x 10-1/2" D Basin Depth: 7-1/2"

PSSSB2062K-GS