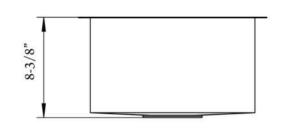

## **15" SABRINA GOLD** STAINLESS STEEL RECTANGULAR **PREP SINK KIT**

Cat. No

garbage disposal not included

| W: | 15"    |
|----|--------|
| D: | 13"    |
| H: | 8-3⁄8" |

\*Please do NOT cut hole without template or actual product.